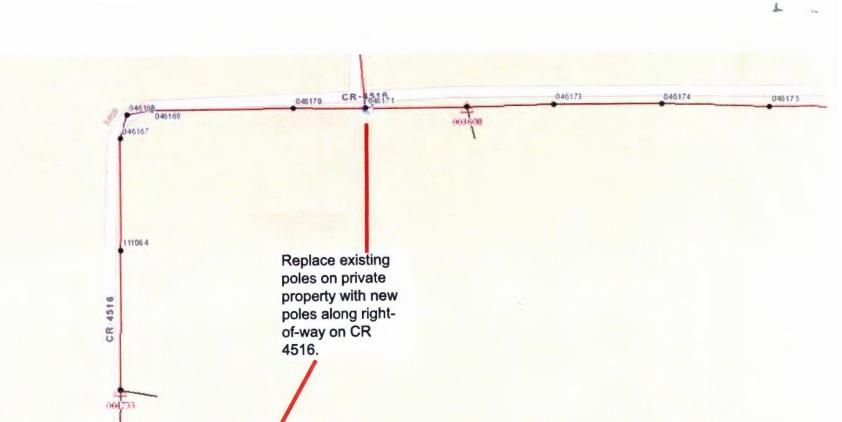

## Farmers Electric Cooperative Member: Farmers Electric Cooperative Service Order Number: 1711001355

Greetings:

Farmers Electric Cooperative, Inc. is requesting permission to construct electrical power distribution facilities along County Road  $\underline{4516}$  which is intersects with County Road 4605 in Hunt County, Texas.

Site location map and construction sketches are enclosed. The construction sketch details the proposed work. All road crossings will have a minimum vertical clearance of 22 feet.

If you have any questions, please contact me at any time.