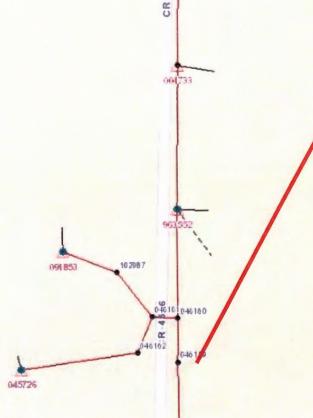

## Farmers Electric Cooperative Member: Farmers Electric Cooperative Service Order Number: 1711001355

Greetings:

Farmers Electric Cooperative, Inc. is requesting permission to construct electrical power distribution facilities along County Road  $\underline{4516}$  which is intersects with County Road 4605 in Hunt County, Texas.

Site location map and construction sketches are enclosed. The construction sketch details the proposed work. All road crossings will have a minimum vertical clearance of 22 feet.

If you have any questions, please contact me at any time.