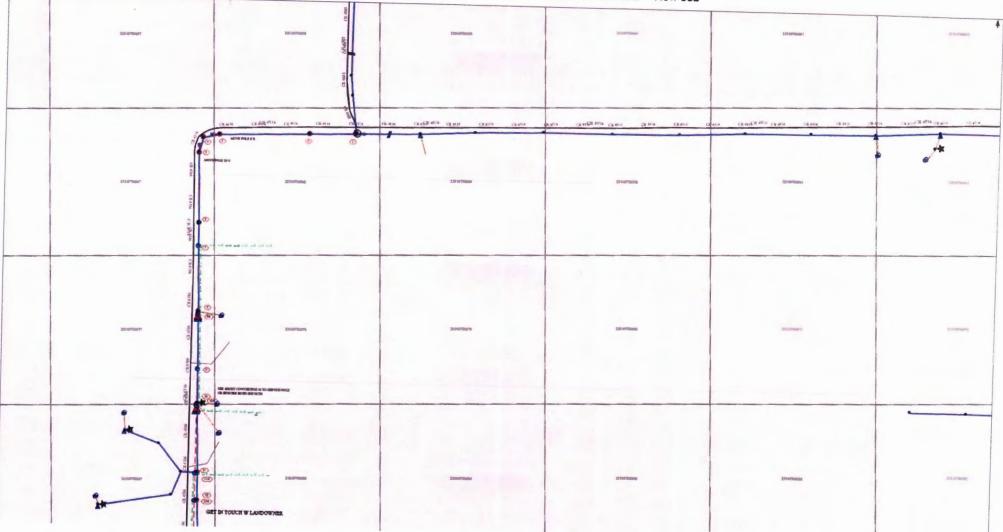

## Farmers Electric Cooperative Member: Farmers Electric Cooperative Service Order Number: 1711001355

Greetings:

Farmers Electric Cooperative, Inc. is requesting permission to construct electrical power distribution facilities along County Road  $\underline{4516}$  which is intersects with County Road 4605 in Hunt County, Texas.

Site location map and construction sketches are enclosed. The construction sketch details the proposed work. All road crossings will have a minimum vertical clearance of 22 feet.

If you have any questions, please contact me at any time.